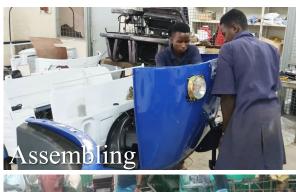

#### E3W in Tanzania

- Road tests: DONE
- Road registration: DONE
- Application: PASSENGER MOBILITY
- Road tests: IN PROGRESS
- Road registration: NOT YET

- Road tests: IN PROGRESS
- Road registration: NOT YET