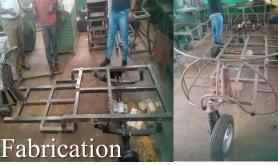

#### E3W in Tanzania

- Road tests: DONE
- Road registration: DONE
- Application: PASSENGER MOBILITY
- Road tests: IN PROGRESS
- Road registration: NOT YET

- Road tests: IN PROGRESS
- Road registration: NOT YET