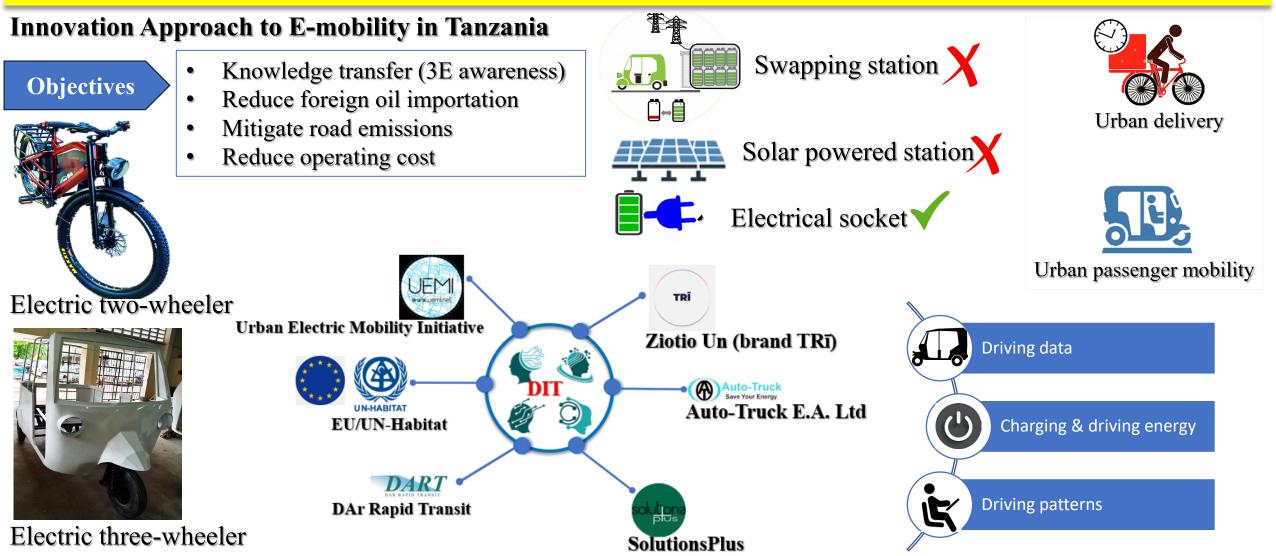

#### E3W in Tanzania

- Road tests: DONE
- Road registration: DONE
- Application: PASSENGER MOBILITY
- Road tests: IN PROGRESS
- Road registration: NOT YET

- Road tests: IN PROGRESS
- Road registration: NOT YET