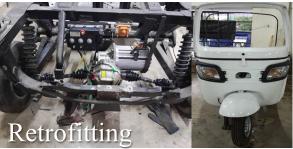

#### E3W in Tanzania

- Road tests: DONE
- Road registration: DONE
- Application: PASSENGER MOBILITY
- Road tests: IN PROGRESS
- Road registration: NOT YET

- Road tests: IN PROGRESS
- Road registration: NOT YET